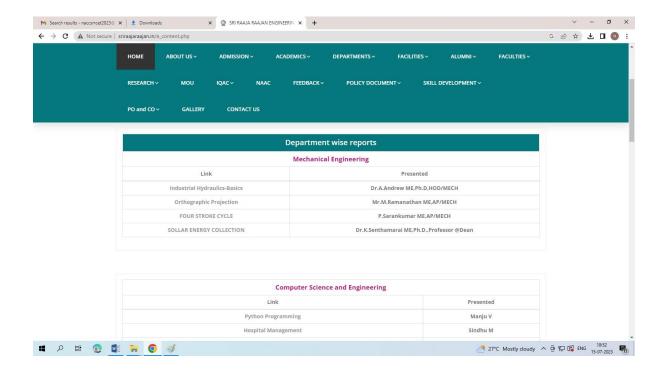

Screenshot of E content Main page

Screenshot of E Mechanical Engineering Department page

## Screenshot of Mechanical Engineering Department video presentation Page

**Screenshot of CSE Page** 