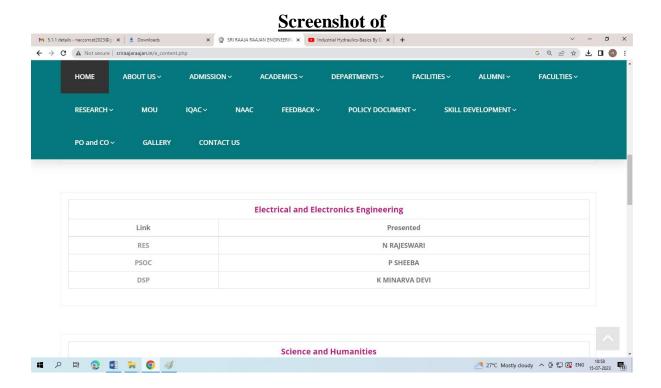

## Screenshot of EEE Department video presentation Page

**Screenshot of Science and Humanities** 

# Screenshot of Science and Humanities Department video presentation Page

**Screenshot of Civil Engineering Department Page** 