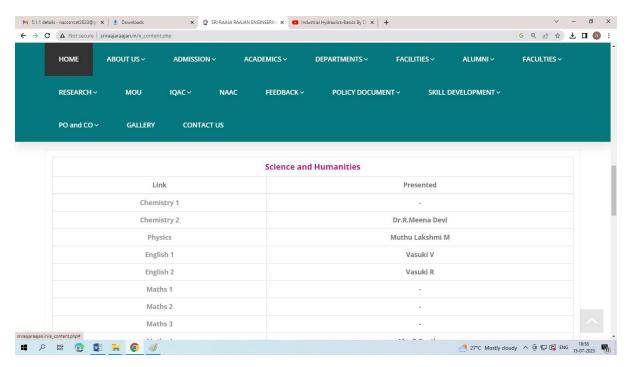

# Screenshot of Science and Humanities Department video presentation Page

**Screenshot of Civil Engineering Department Page** 