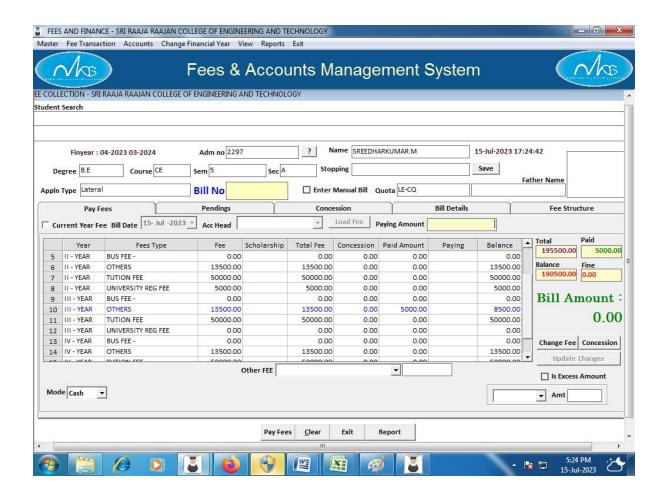

### **E-CONTENT**

**Screenshot of Billing Software** 

**Screenshot of Billing Software Admin** 

**Screenshot of Student Entry** 

**Screenshot of Billing** 

Screenshot of Fees & account management system

**Screenshot of College website** 