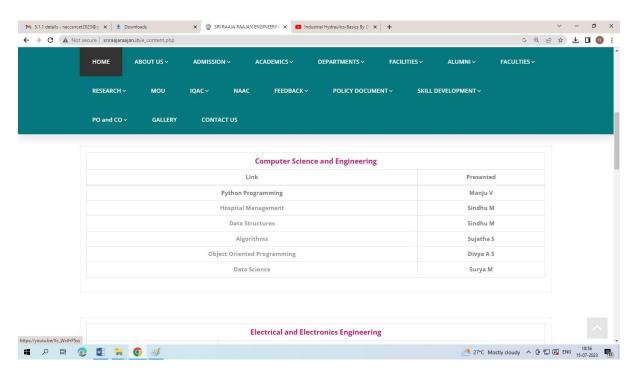

## Screenshot of Mechanical Engineering Department video presentation Page

**Screenshot of CSE Page** 

#### Screenshot of CSE Department video presentation Page

**Screenshot of EEE** 